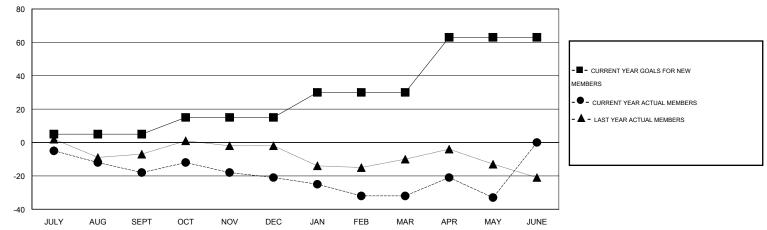

## GMT: CARL HARRELL

| LOCATION | SOUTH CAROLINA |
|----------|----------------|
|----------|----------------|

GMT CA 1

|                              |                  | Clubs               |                            |                             |                              |                    | Members                          |                              |                             |
|------------------------------|------------------|---------------------|----------------------------|-----------------------------|------------------------------|--------------------|----------------------------------|------------------------------|-----------------------------|
| RESULTS FOR 2013-2014        |                  |                     |                            | RESULTS FOR 2013-2014       |                              |                    |                                  |                              |                             |
| QUARTER                      | NEW CLUB<br>GOAL | ACTUAL NEW<br>CLUBS | ACTUAL<br>DROPPED<br>CLUBS | ACTUAL NET<br>GAIN/<br>LOSS | QUARTER                      | NEW MEMBER<br>GOAL | ACTUAL TOTAL<br>MEMBERS<br>ADDED | ACTUAL<br>DROPPED<br>MEMBERS | ACTUAL NET<br>GAIN/<br>LOSS |
| JULY/AUG/SEPT<br>OCT/NOV/DEC | 0<br>0           | 0<br>0              | 0<br>0                     | 0<br>0                      | JULY/AUG/SEPT<br>OCT/NOV/DEC | 5<br>10            | 10<br>24                         | 28<br>27                     | -18<br>-3                   |
| JAN/FEB/MAR<br>APR/MAY/JUNE  | 0<br>1           | 0<br>0              | 0<br>0                     | 0<br>0                      | JAN/FEB/MAR<br>APR/MAY/JUNE  | 15<br>33           | 14<br>21                         | 25<br>22                     | -11<br>-1                   |