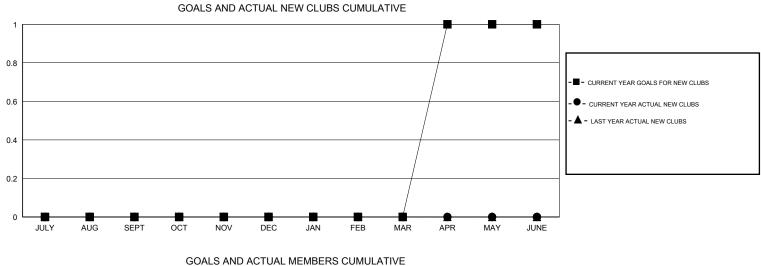

## GMT: CARL HARRELL

| LOCATION | SOUTH CAROLINA |
|----------|----------------|
|----------|----------------|

GMT CA 1

|                              |                  | Clubs               |                            |                             |                              |                    | Members                          |                              |                             |
|------------------------------|------------------|---------------------|----------------------------|-----------------------------|------------------------------|--------------------|----------------------------------|------------------------------|-----------------------------|
| RESULTS FOR 2013-2014        |                  |                     |                            | RESULTS FOR 2013-2014       |                              |                    |                                  |                              |                             |
| QUARTER                      | NEW CLUB<br>GOAL | ACTUAL NEW<br>CLUBS | ACTUAL<br>DROPPED<br>CLUBS | ACTUAL NET<br>GAIN/<br>LOSS | QUARTER                      | NEW MEMBER<br>GOAL | ACTUAL TOTAL<br>MEMBERS<br>ADDED | ACTUAL<br>DROPPED<br>MEMBERS | ACTUAL NET<br>GAIN/<br>LOSS |
| JULY/AUG/SEPT<br>OCT/NOV/DEC | 0<br>0           | 0<br>0              | 0<br>0                     | 0<br>0                      | JULY/AUG/SEPT<br>OCT/NOV/DEC | 5<br>10            | 10<br>24                         | 28<br>27                     | -18<br>-3                   |
| JAN/FEB/MAR<br>APR/MAY/JUNE  | 0<br>1           | 0<br>0              | 0<br>0                     | 0<br>0                      | JAN/FEB/MAR<br>APR/MAY/JUNE  | 15<br>33           | 14<br>21                         | 25<br>22                     | -11<br>-1                   |